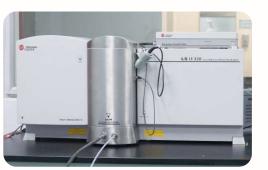

Gas chromatographmass spectrometer

Used to detect pesticide residues, essence and spices; At the same time, formulate Standard diagram

Particle size distribution analyzer

The particle size of the product is controlled within a certain range to ensure the stability of the product