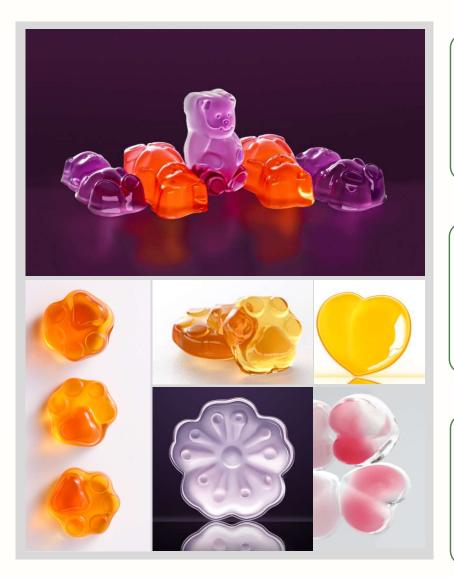

#### Flavor Granules

#### Natural and Healthy

It is made of natural Konjac rubber powder, which contains high dietary fiber and low calorie.

#### **Bouncy and Fun**

The palate is Bouncy and can be added to drinks and desserts at will. Fun and value!

#### Convenient

Heat and freeze resistant, room temperature storage, ready to use in open bag, save time and effort!