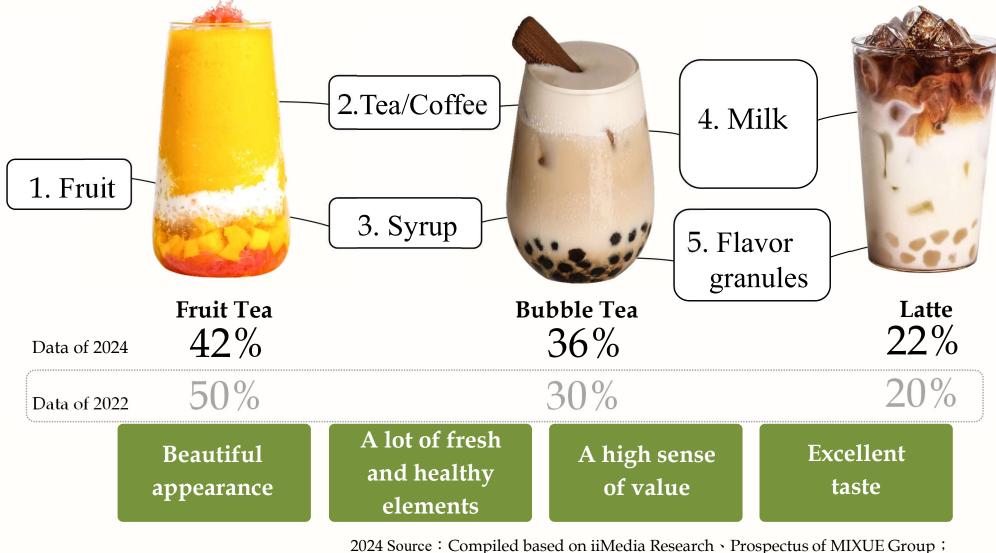

domestic brand enterprises in the fields of food processing, such as the dairy industry, catering and retail.





# VI. Future Development Strategy —Upgrading of product value chain

#### Production and R&D of Fruit Upstream

Located in Baise, Guangxi, with mango as the core, it integrates high-quality resources from all over the country and introduces high-quality overseas raw materials. Develop the initial processing of characteristic fruits and grasp the market demand of new style tea drink. Fully develop the whole fruit industry chain of "from field to cup" to provide more natural, healthy, safe and delicious fruit materials for the new style tea drink industry.



Baise Mango Base

Baise Mango Base

Chilled Mango Sago Cream with Pomelo



#### Five Connotations of New tea beverages



2022 Source : Frost & Sullivan



# -Technology Innovation

#### Flavor Granules



#### Natural and Healthy

It is made of natural Konjac rubber powder, which contains high dietary fiber and low calorie.

#### **Bouncy and Fun**

The palate is Bouncy and can be added to drinks and desserts at will. Fun and value!

#### Convenient

Heat and freeze resistant, room temperature storage, ready to use in open bag, save time and effort!



## VI. Future Development Strategy

# -Technology Innovation

Redefine juice and create a new category— Pioneer new style tea drink prepackaged beverage



**Packing method** : **Storage condition** :

category :





"Riches and honors are what men desire. If they cannot be obtained in the proper way, they should not be held. Poverty and meanness are what m