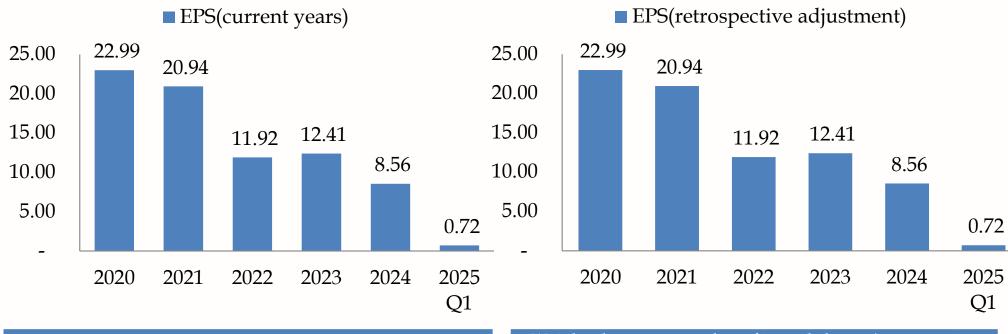

## III. Financial Performance

Recent Years' Basic EPS

sunjuice

| Weightee                                        | d averag | e numbe | er of shar | es issued | d for the | year       |
|-------------------------------------------------|----------|---------|------------|-----------|-----------|------------|
| Year                                            | 2020     | 2021    | 2022       | 2023      | 2024      | 2025<br>Q1 |
| Number of<br>shares(Tho<br>usands of<br>shares) | 33,842   | 33,842  | 33,842     | 33,842    | 33,842    | 33,842     |

| Weighted average number of issued shares (retrospective<br>adjustment) |        |        |        |        |        |            |  |
|------------------------------------------------------------------------|--------|--------|--------|--------|--------|------------|--|
| Year                                                                   | 2020   | 2021   | 2022   | 2023   | 2024   | 2025<br>Q1 |  |
| Number of<br>shares(Tho<br>usands of<br>shares)                        | 33,842 | 33,842 | 33,842 | 33,842 | 33,842 | 33,842     |  |