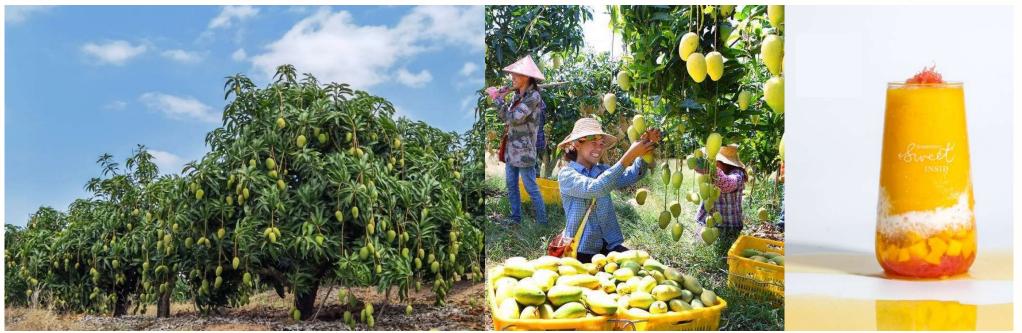

#### Production and R&D of Fruit Upstream

Located in Baise, Guangxi, with mango as the core, it integrates high-quality resources from all over the country and introduces high-quality overseas raw materials. Develop the initial processing of characteristic fruits and grasp the market demand of new style tea drink. Fully develop the whole fruit industry chain of "from field to cup" to provide more natural, healthy, safe and delicious fruit materials for the new style tea drink industry.

Baise Mango Base

Baise Mango Base

Chilled Mango Sago Cream with Pomelo