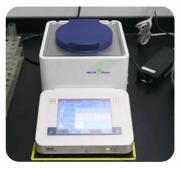

Gas chromatographmass spectrometer

Used to detect pesticide residues, essence and spices; At the same time, formulate Standard diagram

Particle size distribution analyzer

The particle size of the product is controlled within a certain range to ensure the stability of the product