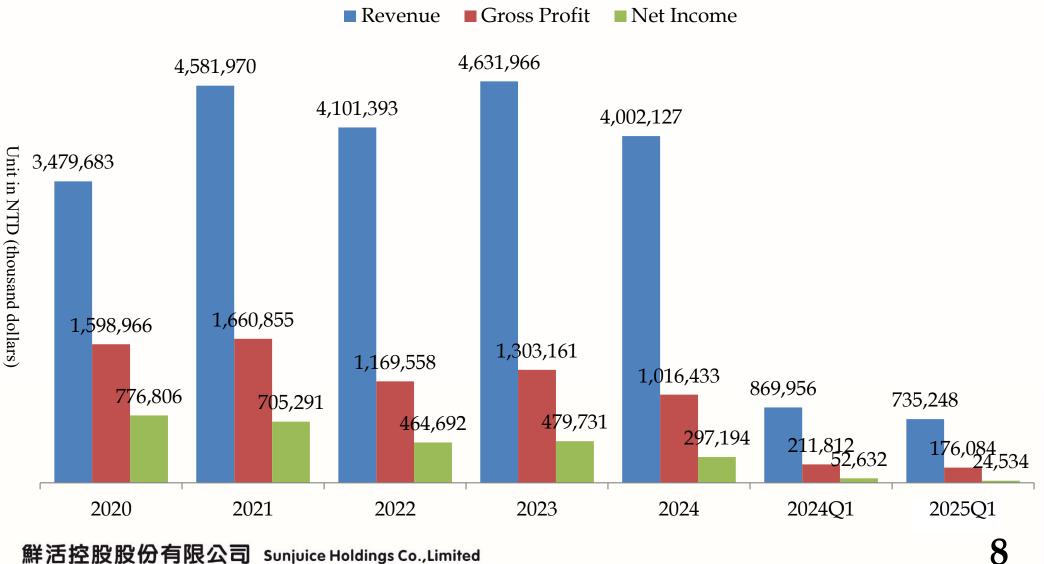

rs.
- Jan 2025 Sunjuice Corporation is registered in the US.



- Product characteristics: according to the needs of different customer groups, to provide them with exclusive formula products.
- Our current products e.g. concentrated juice, flavor syrup, fruit pulp, palate granules, and fruit powder, etc., mainly supply to Food & Beverage Chain System & Food Processing Company, with a total of over 1,600 items.





## I. Company Profile Overview

## -Industrial Relations Chart



Our company is located in Middle Stream. As a raw materials supplier for prepared juice drinks.

sunjuice



■ Catering Revenue

鮮活控股份有限公司 Sunjuice Holdings Co., Limited

Source: National Bureau of Statistics of China

**III.** Financial Performance sunjuice

## Recent Years' Revenue & Gross Profit & Net Income





#### Recent Years' Revenue (Quarterly)

sunjuice





## Recent Years' Revenue (Product Category Ratio)





## Recent Years' Gross Profit Margin & Operating Profit Margin



## III. Financial Performance

Recent Years' Basic EPS

sunjuice



| Weightee                                        | d averag | e numbe | er of shar | es issued | d for the | year       |
|-------------------------------------------------|----------|---------|------------|-----------|-----------|------------|
| Year                                            | 2020     | 2021    | 2022       | 2023      | 2024      | 2025<br>Q1 |
| Number of<br>shares(Tho<br>usands of<br>shares) | 33,842   | 33,842  | 33,842     | 33,842    | 33,842    | 33,842     |

| Weighted average number of issued shares (retrospective<br