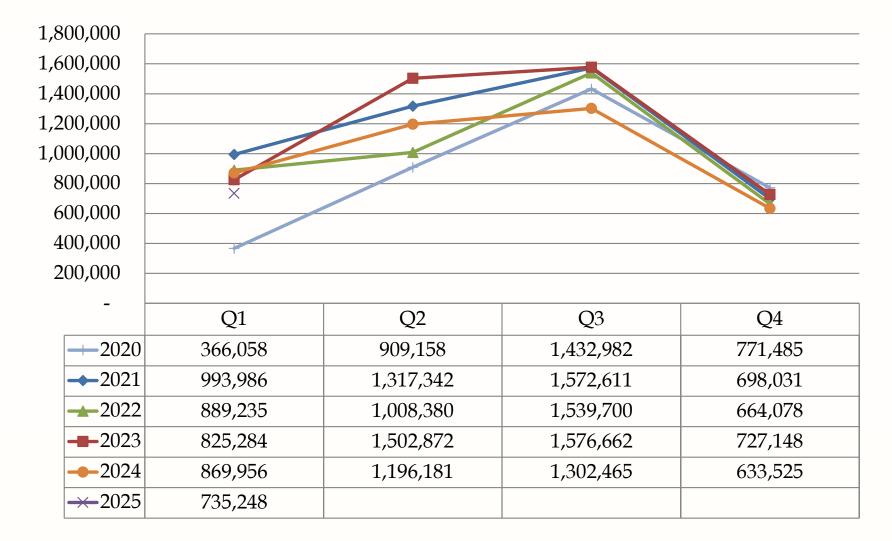

he US.



- Product characteristics: according to the needs of different customer groups, to provide them with exclusive formula products.
- Our current products e.g. concentrated juice, flavor syrup, fruit pulp, palate granules, and fruit powder, etc., mainly supply to Food & Beverage Chain System & Food Processing Company, with a total of over 1,600 items.





## I. Company Profile Overview

## -Industrial Relations Chart



Our company is located in Middle Stream. As a raw materials supplier for prepared juice drinks.

sunjuice



■ Catering Revenue

鮮活控股份有限公司 Sunjuice Holdings Co., Limited

Source: National Bureau of Statistics of China

**III.** Financial Performance sunjuice

## Recent Years' Revenue & Gross Profit & Net Income





#### Recent Years' Revenue (Quarterly)

sunjuice





## Recent Years' Revenue (Product Category Ratio)





## Recent Years' Gross Profit Margin & Operating Profit Margin



## III. Financial Performance

Recent Years' Basic EPS

sunjuice



| Weightee                                        | d averag | e numbe | er of shar | es issued | d for the | year       |
|-------------------------------------------------|----------|---------|------------|-----------|-----------|------------|
| Year                                            | 2020     | 2021    | 2022       | 2023      | 2024      | 2025<br>Q1 |
| Number of<br>shares(Tho<br>usands of<br>shares) | 33,842   | 33,842  | 33,842     | 33,842    | 33,842    | 33,842     |

| Weighted average number of issued shares (retrospective<br>adjustment) |        |        |        |        |