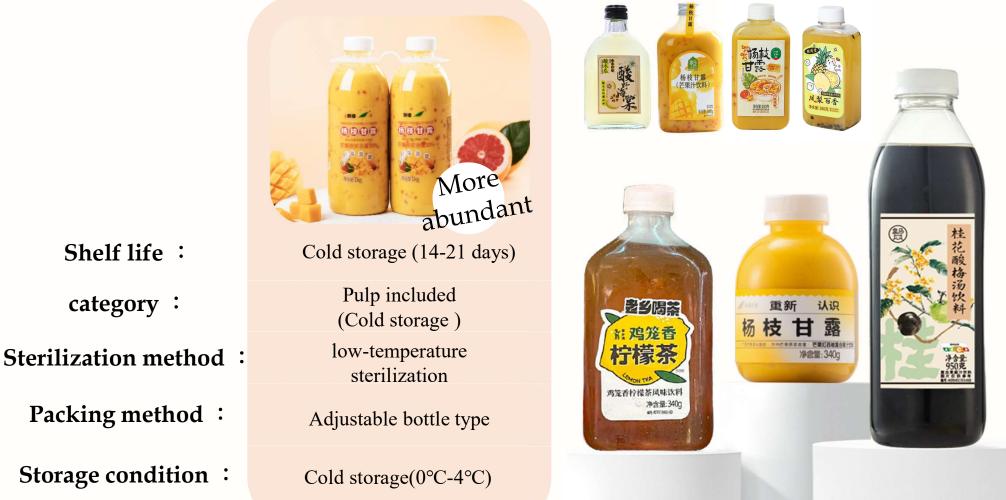

# -Technology Innovation

Redefine juice and create a new category— Pioneer new style tea drink prepackaged beverage

**Packing method** : **Storage condition** :

category :

"Riches and honors are what men desire. If they cannot be obtained in the proper way, they should not be held. Poverty and meanness are what men dislike. If they cannot be avoided in the proper way, they should not be avoided."