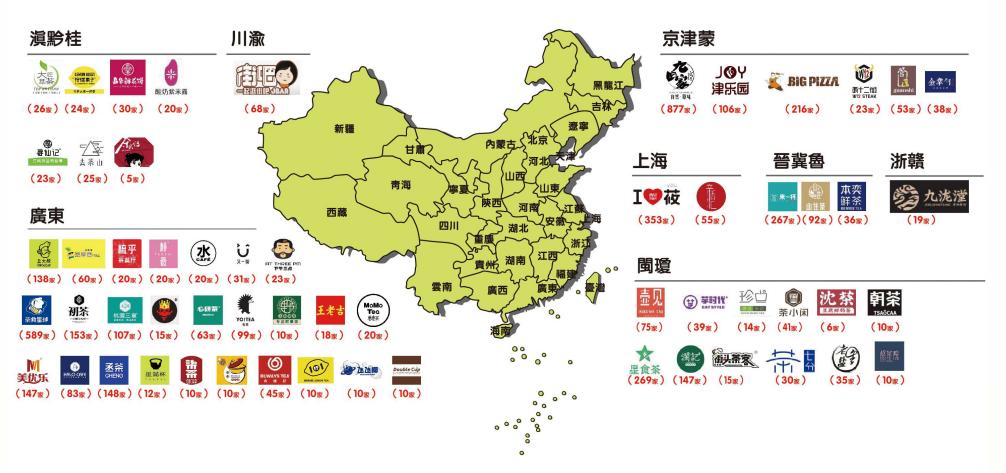

## Major Customer Types

## V. Business Report

## -Catering Chain System Customers

#### National Catering Chain System Customers

The number of directly cooperative stores has reached 174,500, accounting for 48.2% of the new tea beverage stores.

Distributor Customers and Local Cooperation Representative Chain Catering System Customers

Local small and medium-sized brands served by distributors account for 11% of the new tea beverage stores.