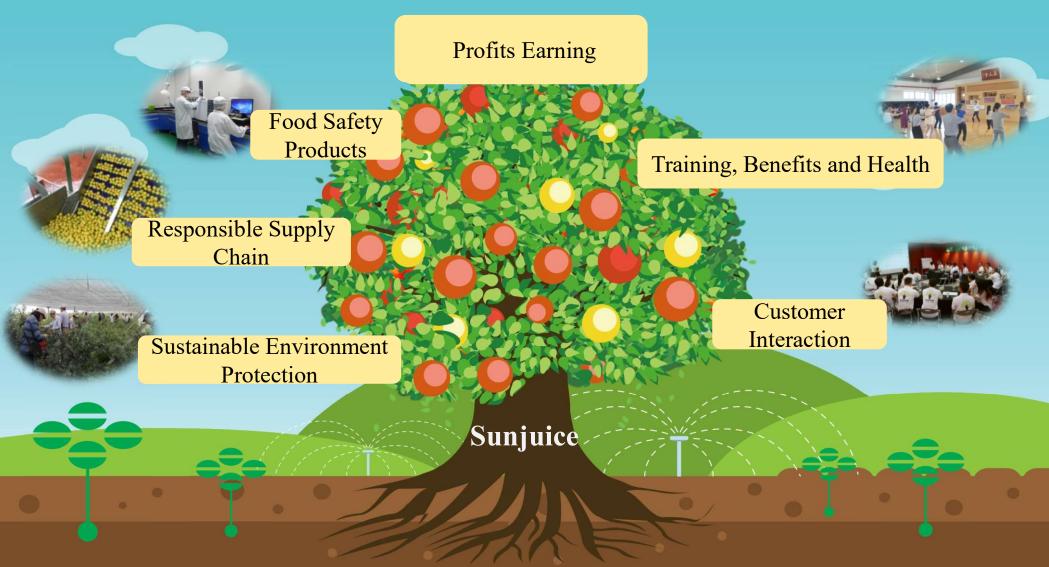

## Employee Stability

| Employee Welfare                        | Transparent management of the restaurant, festival gifts and activities, family visits, English class/Kendo class/day-care/scholarship for employees' children.                                      |
|-----------------------------------------|------------------------------------------------------------------------------------------------------------------------------------------------------------------------------------------------------|
| Employee Cultivation                    | New employees and professional skills training, on-the-job learning<br>of reserve cadres, educational background upgrade education, and<br>building a continuous learning environment for all staff. |
| Safe working<br>environment             | Introduce standardization of safety production, implement safety production training, and eliminate potential safety hazards.                                                                        |
| Care for and maintain employees' health | Kendo and morning exercises ; various sports competitions; regular health check-ups and health talk.                                                                                                 |

#### 

ESG - 1. Corporate Governance > 2. Business Commitment > 3. Social Participation > 4. Sustainable Environment

32

"It is virtuous manners which constitute the excellence of a neighborhood."

The Analects of Confucius