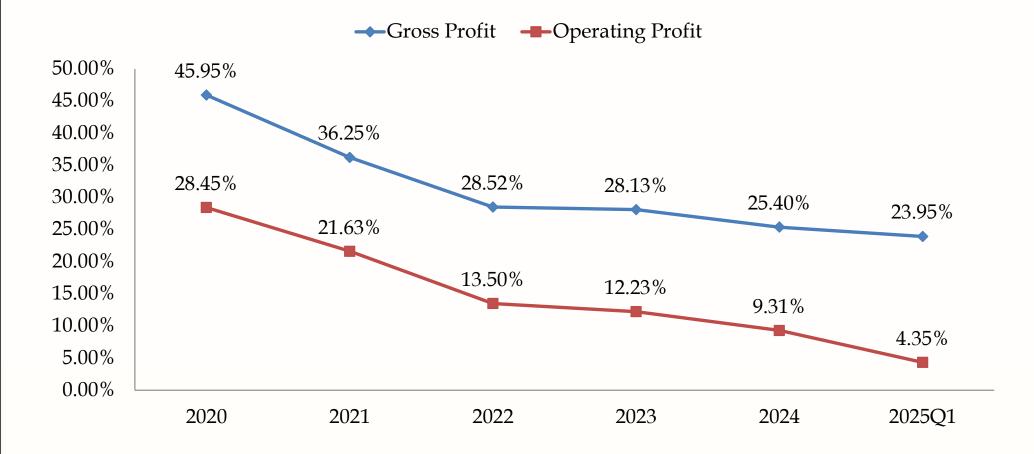

rmula products.
- Our current products e.g. concentrated juice, flavor syrup, fruit pulp, palate granules, and fruit powder, etc., mainly supply to Food & Beverage Chain System & Food Processing Company, with a total of over 1,600 items.





## I. Company Profile Overview

## -Industrial Relations Chart



Our company is located in Middle Stream. As a raw materials supplier for prepared juice drinks.

sunjuice



■ Catering Revenue

鮮活控股份有限公司 Sunjuice Holdings Co., Limited

Source: National Bureau of Statistics of China

**III.** Financial Performance sunjuice

## Recent Years' Revenue & Gross Profit & Net Income





#### Recent Years' Revenue (Quarterly)

sunjuice





## Recent Years' Revenue (Product Category Ratio)





## Recent Years' Gross Profit Margin & Operating Profit Margin



## III. Financial Performance

Recent Years' Basic EPS

sunjuice



| Weightee                                        | d averag | e numbe | er of shar | es issued | d for the | year       |
|-------------------------------------------------|----------|---------|------------|-----------|-----------|------------|
| Year                                            | 2020     | 2021    | 2022       | 2023      | 2024      | 2025<br>Q1 |
| Number of<br>shares(Tho<br>usands of<br>shares) | 33,842   | 33,842  | 33,842     | 33,842    | 33,842    | 33,842     |

| Weighted average number of issued shares (retrospective<br>adjustment) |        |        |        |        |        |            |  |
|------------------------------------------------------------------------|--------|--------|--------|