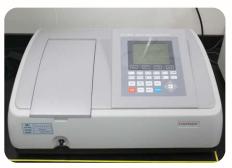

**Ultraviolet spectrophotometer** Detection of color value, chromaticity, absorption,

transmittance

**Refractometer** Detection of refractive index and sugar content

- Automated Warehouse Systems
- Batch management, effective series product resume system and traceability system.
- Improve storage allocation efficiency and real-time dynamic inventory management.