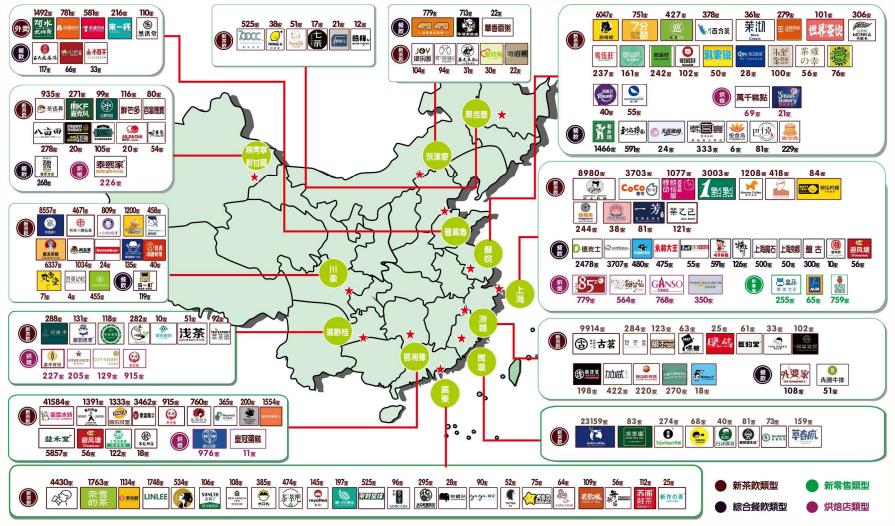

## Major Customer Types

## V. Business Report

## -Catering Chain System Customers

#### National Catering Chain System Customers

The number of directly cooperative stores has reached 174,500, accounting for 48.2% of the new tea beverage stores.

Distributor Customers and Local Cooperation Representative Chain Catering System Customers

Local small and medium-sized brands served by distributors account for 11% of the new tea beverage stores.