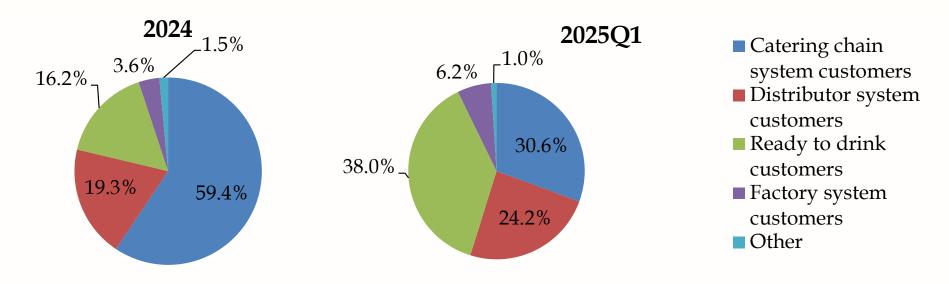

## Major Customer Types

## V. Business Report

## -Catering Chain System Customers

#### National Catering Chain System Customers

The number of directly cooperative stores has reached 174,500, accounting for 48.2% of the new tea beverage stores.

Distributor Customers and Local Cooperation Representative Chain Catering System Customers

Local small and medium-sized brands served by distributors account for 11% of the new tea beverage stores.