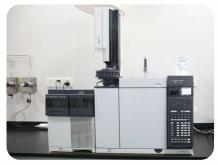

Gas chromatographmass spectrometer

Used to detect pesticide residues, essence and spices; At the same time, formulate Standard diagram

Particle size distribution analyzer

The particle size of the product is controlled within a certain range to ensure the stability of the product