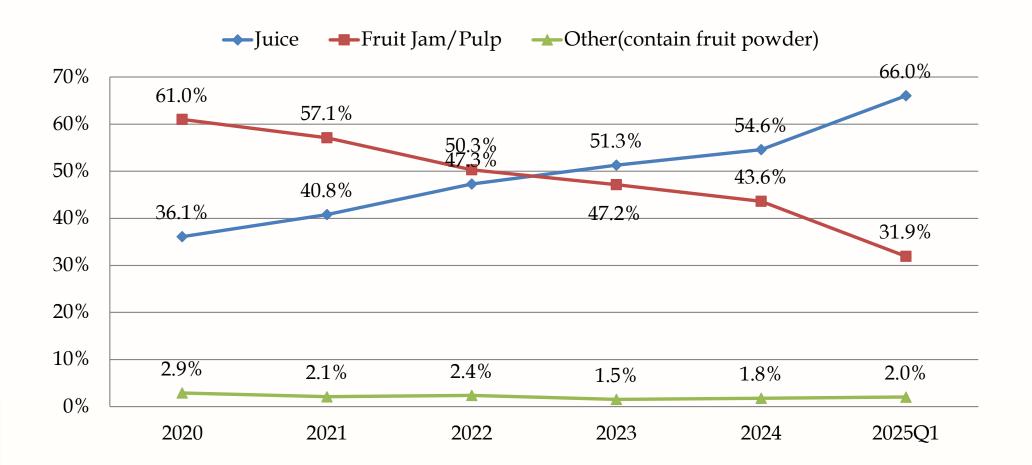

eeds of different customer groups, to provide them with exclusive formula products.
- Our current products e.g. concentrated juice, flavor syrup, fruit pulp, palate granules, and fruit powder, etc., mainly supply to Food & Beverage Chain System & Food Processing Company, with a total of over 1,600 items.





## I. Company Profile Overview

## -Industrial Relations Chart



Our company is located in Middle Stream. As a raw materials supplier for prepared juice drinks.

sunjuice



■ Catering Revenue

鮮活控股份有限公司 Sunjuice Holdings Co., Limited

Source: National Bureau of Statistics of China

**III.** Financial Performance sunjuice

## Recent Years' Revenue & Gross Profit & Net Income





#### Recent Years' Revenue (Quarterly)

sunjuice





## Recent Years' Revenue (Product Category Ratio)





## Recent Years' Gross Profit Margin & Operating Profit Margin



## III. Financial Performance

Recent Years' Basic EPS

sunjuice



| Weightee                                        | d averag | e numbe | er of shar | es issued | d for the | year       |
|-------------------------------------------------|----------|---------|------------|-----------|-----------|------------|
| Year                                            | 2020     | 2021    | 2022       | 2023      | 2024      | 2025<br>Q1 |
| Number of<br>shares(Tho<br>usands of<br>shares) | 33,842   | 33,842  | 33,842     | 33,842    | 33,842    | 33,842     |

| Weighted average number of issued shares (retrospective<br>adjustment) |        |        |        |        |        |            |  |
|--------------------------------