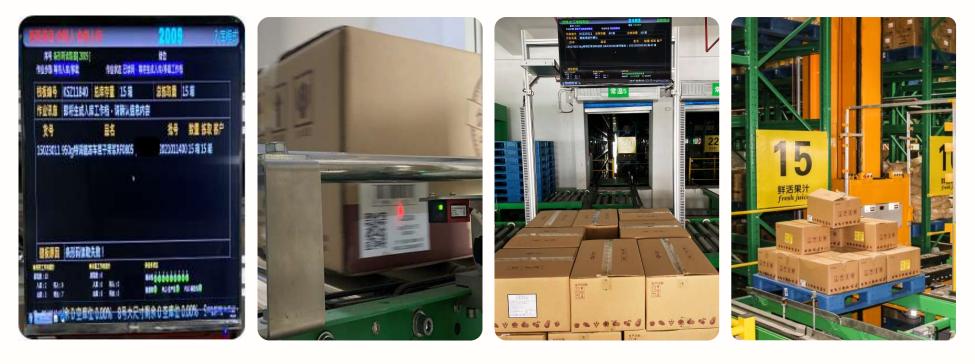

#### Automated Warehouse Systems—Multi - position parallel management

Automatic display of cold storage warehousing information identification and warehousing

Automatic barcode

Automatic identification of barcode for storage

Automatic identification of barcode for stocking