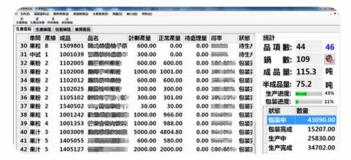

# IV. Competitive and Advantages—Product Structure

Customization and diversified product structure

ERP system classification

An average of 220 products per day

The supply chain management department will Complete the preparation of raw materials in two days.

The factory department will finish the production in two days.

The supply chain management department will finish the shipment preparation in one day.

The average daily shipment quantity is 86pieces and 422 products

Average monthly order and shipment status

Note: the above is the shipment statistics of the Kunshan factory in 2018