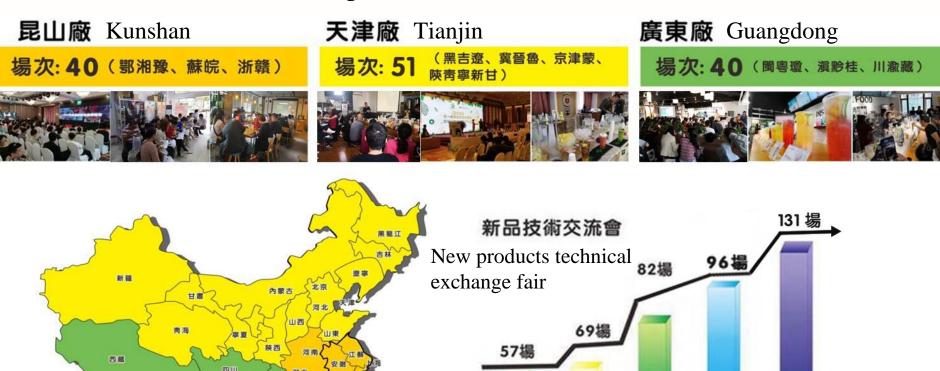

# V. Business Report—Distributor Customers

2019 Technical Exchange & Product Promotion Fair

The promotion conference has completed 77 times in summer, 54 times in winter.

2015年

2016年

2017年

2018年

2019年