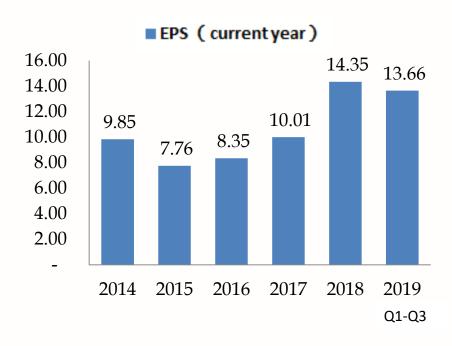

#### Recent Years' Basic EPS

| Weighted average number of shares issued for the year |        |        |        |        | year   |               |
|-------------------------------------------------------|--------|--------|--------|--------|--------|---------------|
| Year                                                  | 2014   | 2015   | 2016   | 2017   | 2018   | 2019<br>Q1-Q3 |
| Number of<br>shares(Thou<br>sands of<br>shares)       | 24,696 | 27,166 | 27,166 | 28,645 | 30,766 | 33,842        |