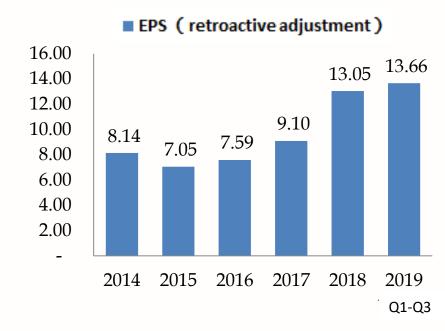

#### Recent Years' Basic EPS

| Weighted average number of shares issued for the year |        |        |        |        | year   |               |
|-------------------------------------------------------|--------|--------|--------|--------|--------|---------------|
| Year                                                  | 2014   | 2015   | 2016   | 2017   | 2018   | 2019<br>Q1-Q3 |
| Number of<br>shares(Thou<br>sands of<br>shares)       | 24,696 | 27,166 | 27,166 | 28,645 | 30,766 | 33,842        |

| Weighted average number of issued shares (retrospective adjustment) |        |        |        |        | ective |               |
|---------------------------------------------------------------------|--------|--------|--------|--------|--------|---------------|
| Year                                                                | 2014   | 2015   | 2016   | 2017   | 2018   | 2019<br>Q1-Q3 |
| Number of<br>shares(Tho<br>usands of<br>shares)                     | 29,882 | 29,882 | 29,882 | 31,509 | 33,842 | 33,842        |