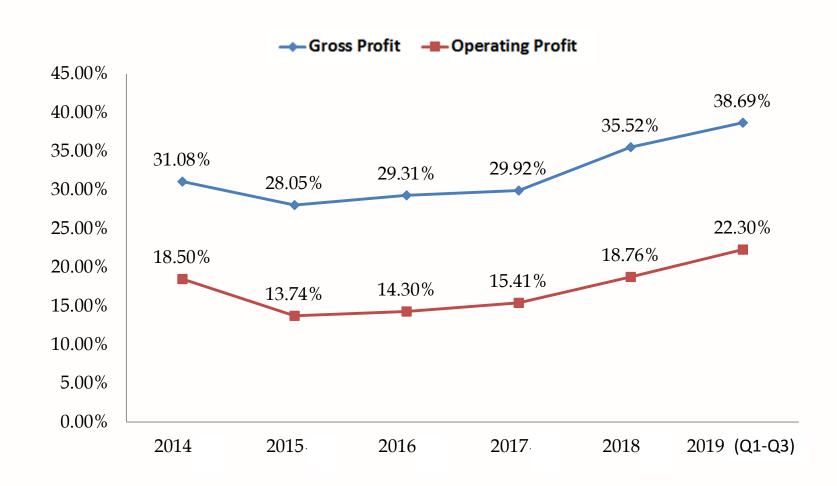

#### Recent Years' Revenue (quarterly)

Recent Years' Revenue (product category ratio)

Recent Years' Gross Profit & Operating Profit