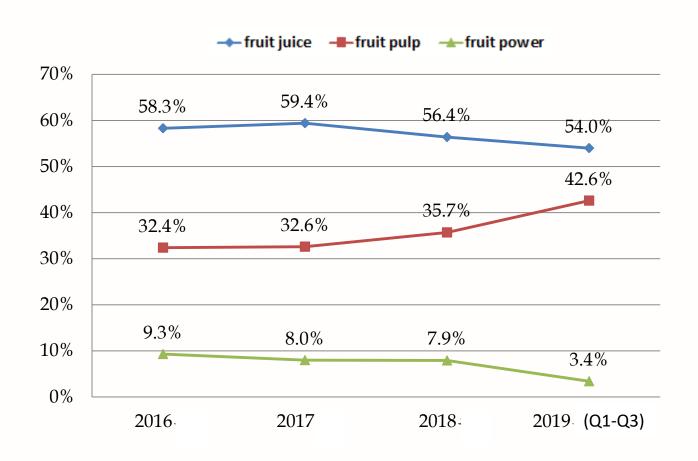

#### Recent Years' Revenue (quarterly)

Recent Years' Revenue (product category ratio)

Recent Years' Gross Profit & Operating Profit