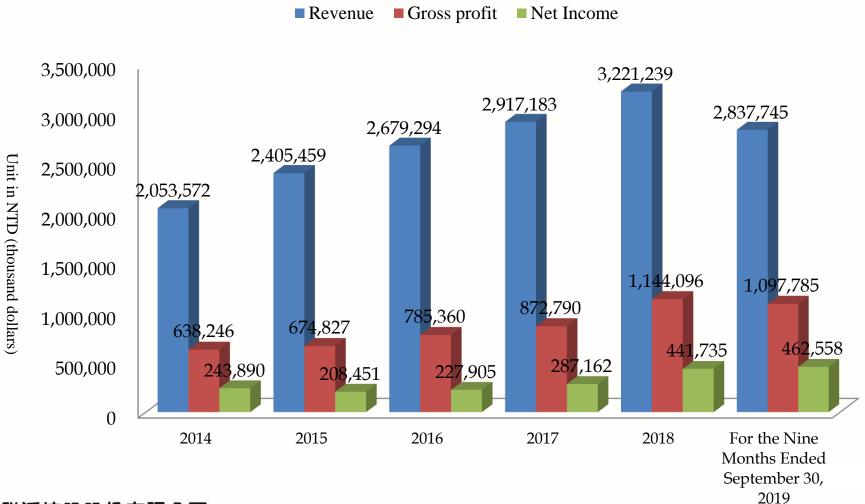

# II. Catering Industry & Market Overview

Annual Scale Growth of China's Catering Industry

Recent Years' Revenue & Gross Profit & Net Income

Unit in NTD (thousand dollars)

| Item              | 2014      | 2015      | 2016      | 2017      | 2018      | 2019<br>Q1-Q3 |
|-------------------|-----------|-----------|-----------|-----------|-----------|---------------|
| operating revenue | 2,053,572 | 2,405,459 | 2,679,294 | 2,917,183 | 3,221,239 | 2,837,745     |
| bad debt<br>ratio | 0.00%     | 0.00%     | 0.00%     | 0.01%     | 0.05%     | 0.00%         |