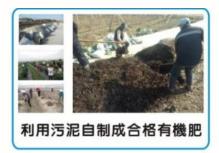

### Sustainable production cycle

Production of syrup, fruit juice, jam, at the same time will produce industrial water (including domestic water), through industrial water circulation and processing, all hit the government's reusable water standards emissions, and 100 tons of organic fertilizer in farm use.