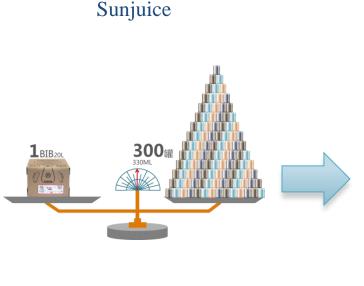

# IV. Competitive and Advantages—Product Structure

Customization and diversified product structure

ERP system classification

An average of 220 products per day

The supply chain management department will Complete the preparation of raw materials in two days.

The factory department will finish the production in two days.

The supply chain management department will finish the shipment preparation in one day.

The average daily shipment quantity is 86pieces and 422 products

Average monthly order and shipment status

Note: the above is the shipment statistics of the Kunshan factory in 2018