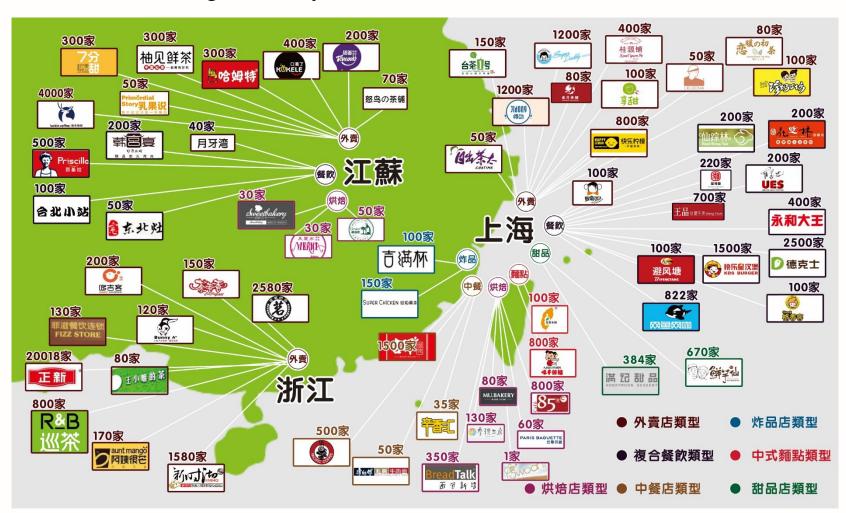

# IV. Competitive and Advantages—Distribution System

Customer types in the first three quarters of 2019

- Distributor System customers
- Catering Chain System customers
- Factory System customers
- Juice Dispenser System customers

### —Catering Chain System Customers

National Catering Chain System customers

# V. Business Report—Factory System Customers

- Deep cultivation of Factory System customers
  - 1. Food processing plant customer-to-plant certification.

2. With high standards of material selection and raw material supply, it serves well-known domestic brand enterprises in the fields of food processing, such as ice cream enterprises, dairy industry, candy and so on.

# V. Business Report—Distributor Customers

 Distributor customers and local cooperation representative chain catering system customers

# —Juice Dispenser System Customer

Business Model of Shanghai Sense Beverage

**Manufacturing of Juice** related Products

**Standardized Drinks Solution** via Automatic Machine

Sense

Total drink solution design and food safety control

Catering Chain System

**Buffet/Fast food/Chinese Restaurant/Hotel** 

- End user protection for food safety issue
- High efficiency in standardization of drinks
- Interactive screen to elevate brand influence by generating higher profits

# —Juice Dispenser System Customer

光裕堂飲品

Total Drinks Solution with 360 Degree Drink Safety Concept

Strategic Partner