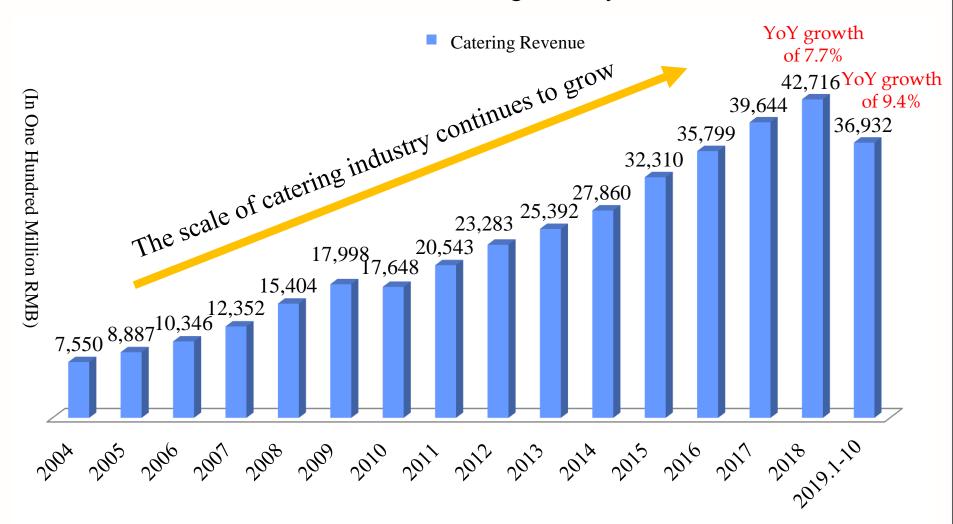

# II. Catering Industry & Market Overview

Annual Scale Growth of China's Catering Industry

Recent Years' Revenue & Gross Profit & Net Income