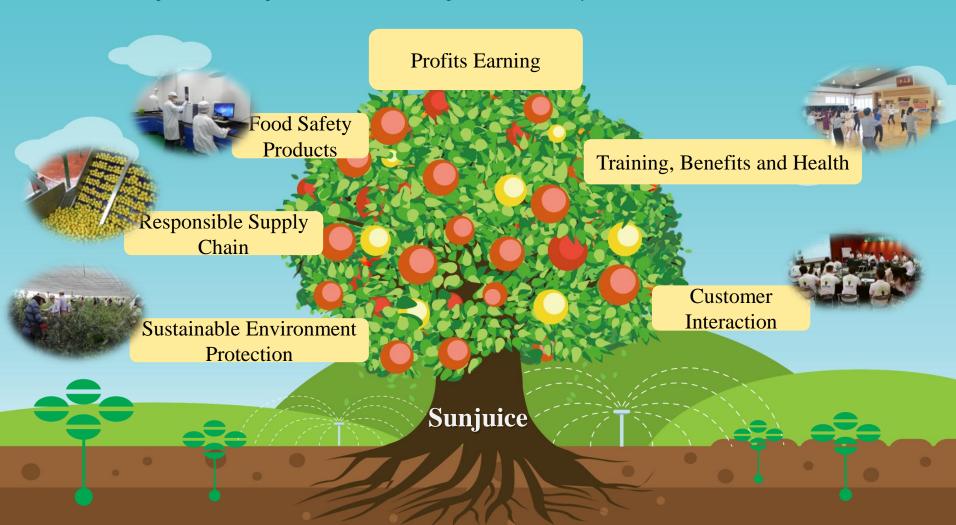

永續經營 (CSR) "Riches and honors are what men desire. If they cannot be obtained in the proper way, they should not be held. Poverty and meanness are what men dislike. If they cannot be avoided in the proper way, they should not be avoided."

Construct a food safety supply chain

With QR code management from raw materials production, processing, circulation and sales, constructing a real time food safety product resume.

### Sustainable production cycle

Production of syrup, fruit juice, jam, at the same time will produce industrial water (including domestic water), through industrial water circulation and processing, all hit the government's reusable water standards emissions, and 100 tons of organic fertilizer in farm use.

Sustainable development of production mode, reduce resource consumption and improve resource utilization, reduce waste generation.

<u>UN sustainable development</u> <u>goals (SDGs)</u>

Deep farming community blueberry base farm

Integrate the comprehensive and coordinated development of economy,

#### society and environment

- Create value and income for local farmer
- Sightseeing picking
- Improve soil for green ecology plantation
- Environment Protection and original ecology lake
- Circulate agricultural organic fertilize

Sustainable development of production mode, reduce resource consumption and improve resource utilization, reduce waste generation.

<u>UN sustainable development</u> <u>goals (SDGs)</u>

Awarded CSR "Corporate Citizenship Award – Little Giant Group" for 5 consecutive years