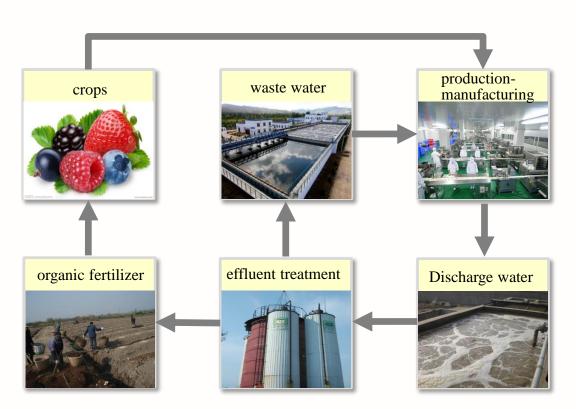

### Sustainable production cycle

Production of syrup, fruit juice, jam, at the same time will produce industrial water (including domestic water), through industrial water circulation and processing, all hit the government's reusable water standards emissions, and 100 tons of organic fertilizer in farm use.