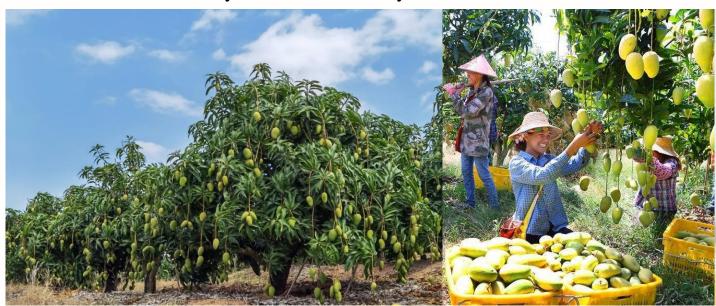

#### Production and R&D of Fruit Upstream

Located in Baise, Guangxi, with mango as the core, it integrates high-quality resources from all over the country and introduces high-quality overseas raw materials. Develop the initial processing of characteristic fruits and grasp the market demand of new style tea drink. Fully develop the whole fruit industry chain of "from field to cup" to provide more natural, healthy, safe and delicious fruit materials for the new style tea drink industry.

Baise Mango Base

Baise Mango Base

Chilled Mango Sago Cream with Pomelo