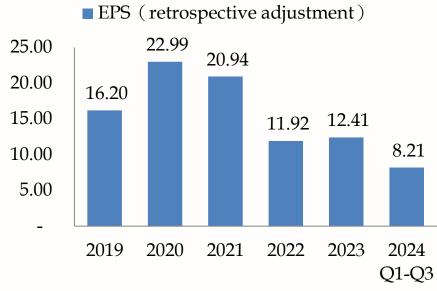

#### Recent Years' Basic EPS

| Weighted average number of shares issued for the year |        |        |        |        |        |               |  |  |  |  |
|-------------------------------------------------------|--------|--------|--------|--------|--------|---------------|--|--|--|--|
| Year                                                  | 2019   | 2020   | 2021   | 2022   | 2023   | 2024<br>Q1-Q3 |  |  |  |  |
| Number of<br>shares(Tho<br>usands of<br>shares)       | 33,842 | 33,842 | 33,842 | 33,842 | 33,842 | 33,842        |  |  |  |  |

| Weighted average number of issued shares (retrospective adjustment) |        |        |        |        |        |               |  |  |  |  |
|---------------------------------------------------------------------|--------|--------|--------|--------|--------|---------------|--|--|--|--|
| Year                                                                | 2019   | 2020   | 2021   | 2022   | 2023   | 2024<br>Q1-Q3 |  |  |  |  |
| Number of<br>shares(Tho<br>usands of<br>shares)                     | 33,842 | 33,842 | 33,842 | 33,842 | 33,842 | 33,842        |  |  |  |  |