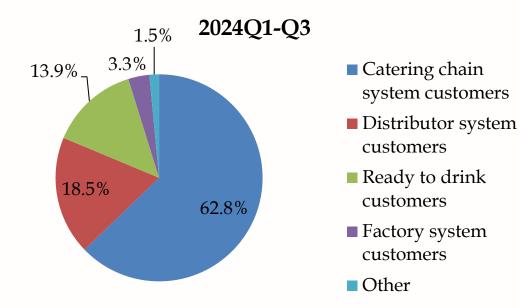

tometer

Detection of refractive index and sugar content



#### Automated Warehouse Systems

- ➤ Batch management, effective series product resume system and traceability system.
- Improve storage allocation efficiency and real-time dynamic inventory management.



Stereoscopic warehouse shelf



Packaging and transportation of fruit pulp area



Packaging and transportation of concentrated juice area



Automatic palletizer



Automated Warehouse Systems—Multi - position parallel management









Automatic display of cold storage warehousing information identification and warehousing

Automatic barcode

Automatic identification of barcode for storage

Automatic identification of barcode for stocking



# IV. Competitive and Advantages—Distribution System

#### Major Customer Types













## V. Business Report

# —Catering Chain System Customers

National Catering Chain System Customers





# V. Business Report—Factory System Customers

- Deep Cultivation of Factory System Customers
  - 1. Food processing plant customer-to-plant certification.
  - 2. With high standards of material selection and raw material supply, it serves well-known domestic brand enterprises in the fields of food processing, such as ice cream enterprises, dairy industry, candy and so on.

| 伊利                  | ≦ 蒙坢              | Unilever                               | 君乐宝         | YUN<br>憶霖   | Huishan            | (X