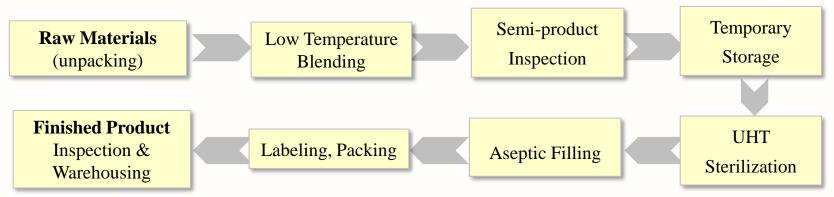

nt system, we have the actual occurrence of bad debt accounts for a small proportion of the last five years.

Unit in NTD (thousand dollars)

| Item              | 2019      | 2020      | 2021      | 2022      | 2023      | 2024Q1-Q3 |
|-------------------|-----------|-----------|-----------|-----------|-----------|-----------|
| operating revenue | 3,520,879 | 3,479,683 | 4,581,970 | 4,101,393 | 4,631,966 | 3,368,602 |
| bad debt<br>ratio | 0.00%     | 0.00%     | 0.00%     | 0.02%     | 0.06%     | 0.00%     |





# IV. Competitive and Advantages—R&D and Patent

- Research and Development Innovation Ability and Patented Technology
  - 1 \ A one-stop pilot plant for innovative ideas, cost analysis and product completion in 24 hours



2 · Aseptic Filling Standardized Production Process





# IV. Competitive and Advantages—R&D and Patent

#### 3. Patent Technology



#### 4. Product Development Results

More than 2000 new product development cases received by customers every year

1,252 new product development cases received by customers and registered by R&D department in 2023

490 new product cases completed in 2023

#### 5. Core Technology

| 2019                                            | 2020                                    | 2021                                      | 2022                                          | 2023                               | 2024                          |
|-------------------------------------------------|-----------------------------------------|-------------------------------------------|--------------------------------------------