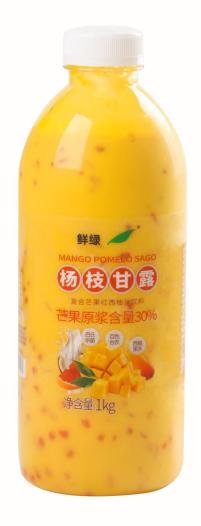

Baise Mango Base

Baise Mango Base

Chilled Mango Sago Cream with Pomelo

# —Technology Innovation

A bottle of Chilled Mango Sago Cream with Pomelo opens a door to the industry.

Sunjuice G—New style tea drink pre-packaged Chilled Mango Sago Cream with Pomelo pioneering brand

永續經營 (ESG) "Riches and honors are what men desire. If they cannot be obtained in the proper way, they should not be held. Poverty and meanness are what men dislike. If they cannot be avoided in the proper way, they should not be avoided."