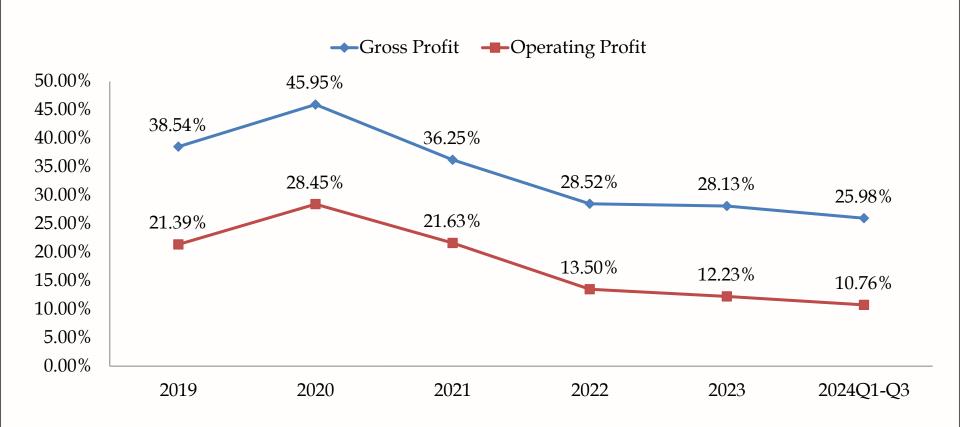

Recent Years' Revenue (Product Category Ratio)

Recent Years' Gross Profit Margin & Operating Profit Margin