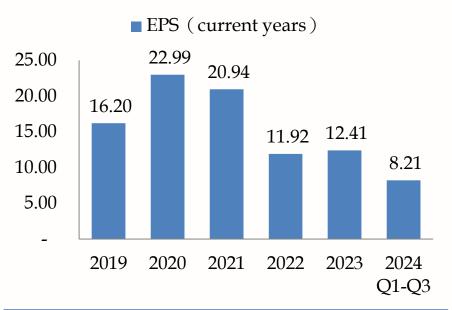

#### Recent Years' Basic EPS

| Weighted average number of shares issued for the year |        |        |        |        |        |               |  |  |  |  |
|-------------------------------------------------------|--------|--------|--------|--------|--------|---------------|--|--|--|--|
| Year                                                  | 2019   | 2020   | 2021   | 2022   | 2023   | 2024<br>Q1-Q3 |  |  |  |  |
| Number of<br>shares(Tho<br>usands of<br>shares)       | 33,842 | 33,842 | 33,842 | 33,842 | 33,842 | 33,842        |  |  |  |  |

| Weighted average number of issued shares (retrospective adjustment) |        |        |        |        |        |               |  |  |  |  |
|---------------------------------------------------------------------|--------|--------|--------|--------|--------|---------------|--|--|--|--|
| Year                                                                | 2019   | 2020   | 2021   | 2022   | 2023   | 2024<br>Q1-Q3 |  |  |  |  |
| Number of<br>shares(Tho<br>usands of<br>shares)                     | 33,842 | 33,842 | 33,842 | 33,842 | 33,842 | 33,842        |  |  |  |  |