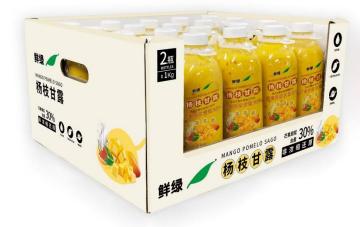

#### Production and R&D of Fruit Upstream

Located in Baise, Guangxi, with mango as the core, it integrates high-quality resources from all over the country and introduces high-quality overseas raw materials. Develop the initial processing of characteristic fruits and grasp the market demand of new style tea drink. Fully develop the whole fruit industry chain of "from field to cup" to provide more natural, healthy, safe and delicious fruit materials for the new style tea drink industry.

Baise Mango Base

Baise Mango Base

Chilled Mango Sago Cream with Pomelo