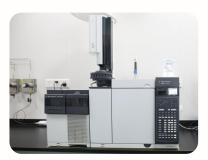

Gas chromatographmass spectrometer

Used to detect pesticide residues, essence and spices; At the same time, formulate Standard diagram

Particle size distribution analyzer

The particle size of the product is controlled within a certain range to ensure the stability of the product