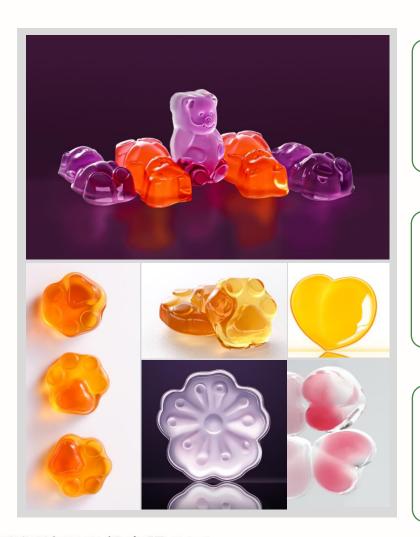

#### Flavor Granules

#### Natural and Healthy

It is made of natural Konjac rubber powder, which contains high dietary fiber and low calorie.

#### Bouncy and Fun

The palate is Bouncy and can be added to drinks and desserts at will. Fun and value!

#### Convenient

Heat and freeze resistant, room temperature storage, ready to use in open bag, save time and effort!