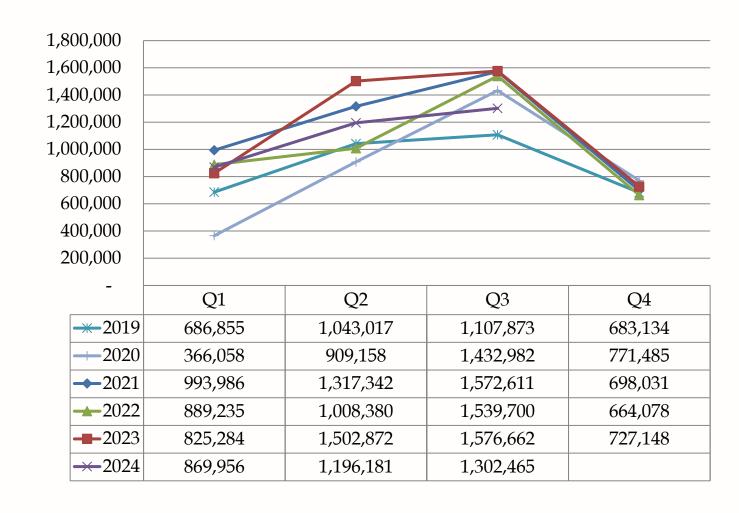

# II. Catering Industry & Market Overview

Annual Scale Growth of China's Catering Industry

Recent Years' Revenue & Gross Profit & Net Income

Recent Years' Revenue (Quarterly)

Unit in NTD (thousand dollars)