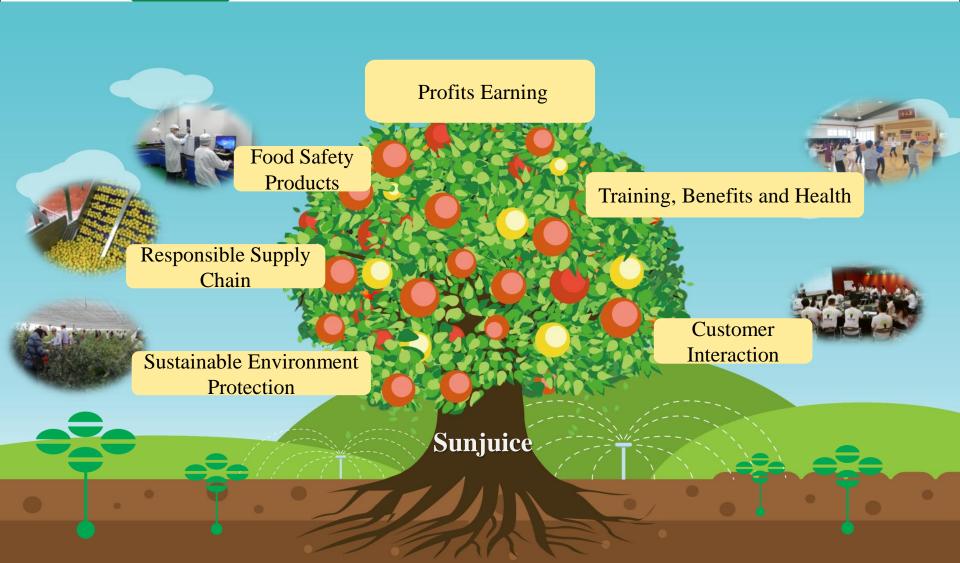

# VII. Environment · Social Responsibility · Corporate Governance (ESG)

Construct a Safer Food Supply Chain

With QR code management from raw materials production, processing, circulation and sales, constructing a real time food safety product resume.

# VII. Environment · Social Responsibility · Corporate Governance (ESG)