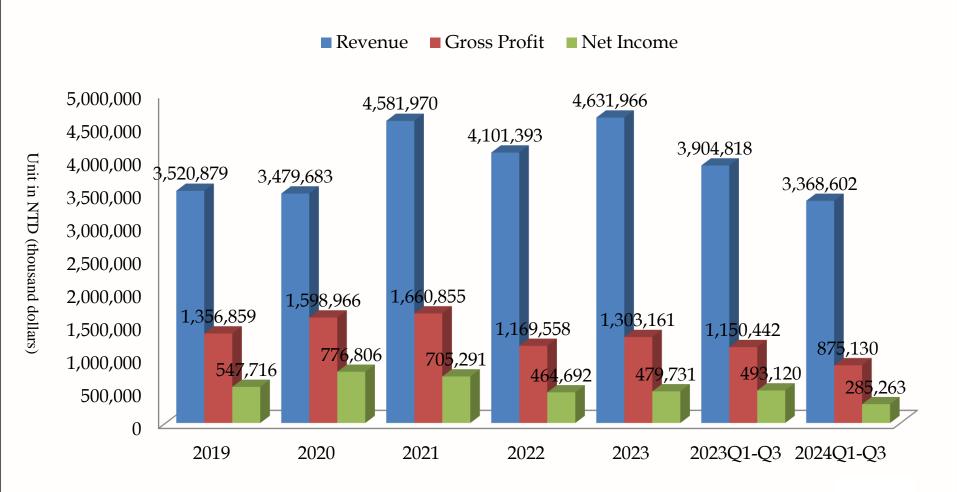

# II. Catering Industry & Market Overview

Annual Scale Growth of China's Catering Industry

Recent Years' Revenue & Gross Profit & Net Income

Recent Years' Revenue (Quarterly)

Unit in NTD (thousand dollars)

Unit in NTD (thousand dollars)

| Item              | 2019      | 2020      | 2021      | 2022      | 2023      | 2024Q1-Q3 |
|-------------------|-----------|-----------|-----------|-----------|-----------|-----------|
| operating revenue | 3,520,879 | 3,479,683 | 4,581,970 | 4,101,393 | 4,631,966 | 3,368,602 |
| bad debt<br>ratio | 0.00%     | 0.00%     | 0.00%     | 0.02%     | 0.06%     | 0.00%     |