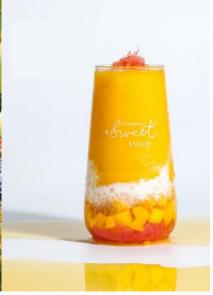

Baise Mango Base

Baise Mango Base

Chilled Mango Sago Cream with Pomelo

# —Technology Innovation

A bottle of Chilled Mango Sago Cream with Pomelo opens a door to the industry.

Sunjuice G—New style tea drink pre-packaged Chilled Mango Sago Cream with Pomelo pioneering brand

永續經營 (ESG) "Riches and honors are what men desire. If they cannot be obtained in the proper way, they should not be held. Poverty and meanness are what men dislike. If they cannot be avoided in the proper way, they should not be avoided."