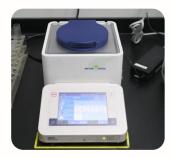

Gas chromatographmass spectrometer

Used to detect pesticide residues, essence and spices; At the same time, formulate Standard diagram

Particle size distribution analyzer

The particle size of the product is controlled within a certain range to ensure the stability of the product

Ultraviolet spectrophotometer

Detection of color value, chromaticity, absorption, transmittance

Refractometer

Detection of refractive index and sugar content