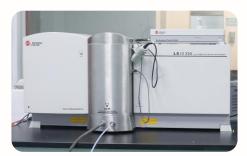

Gas chromatographmass spectrometer

Used to detect pesticide residues, essence and spices; At the same time, formulate Standard diagram

Particle size distribution analyzer

The particle size of the product is controlled within a certain range to ensure the stability of the product