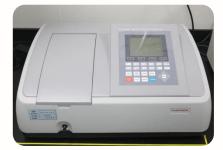

Ultraviolet spectrophotometer

Detection of color value, chromaticity, absorption, transmittance

Refractometer

Detection of refractive index and sugar content