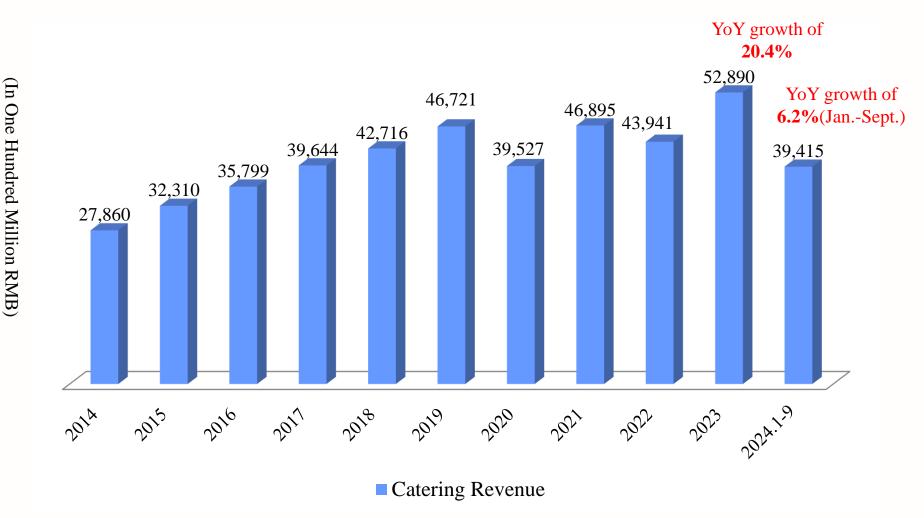

# II. Catering Industry & Market Overview

Annual Scale Growth of China's Catering Industry

Recent Years' Revenue & Gross Profit & Net Income

Recent Years' Revenue (Quarterly)

Unit in NTD (thousand dollars)