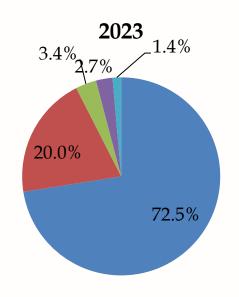

actometer

Detection of refractive index and sugar content



#### Automated Warehouse Systems

- ➤ Batch management, effective series product resume system and traceability system.
- Improve storage allocation efficiency and real-time dynamic inventory management.



Stereoscopic warehouse shelf



Packaging and transportation of fruit pulp area



Packaging and transportation of concentrated juice area



Automatic palletizer



Automated Warehouse Systems—Multi - position parallel management









Automatic display of cold storage warehousing information identification and warehousing

Automatic barcode

Automatic identification of barcode for storage

Automatic identification of barcode for stocking



# IV. Competitive and Advantages—Distribution System

#### Major Customer Types













## V. Business Report

# —Catering Chain System Customers

National Catering Chain System Customers





# V. Business Report—Factory System Customers

- Deep Cultivation of Factory System Customers
  - 1. Food processing plant customer-to-plant certification.
  - 2. With high standards of material selection and raw material supply, it serves well-known domestic brand enterprises in the fields of food processing, such as ice cream enterprises, dairy industry, candy and so on.

| 伊利                  | ≦ 蒙坢              | Unilever                               | 君乐宝         | YUN<br>憶霖   | Huishan            | (X