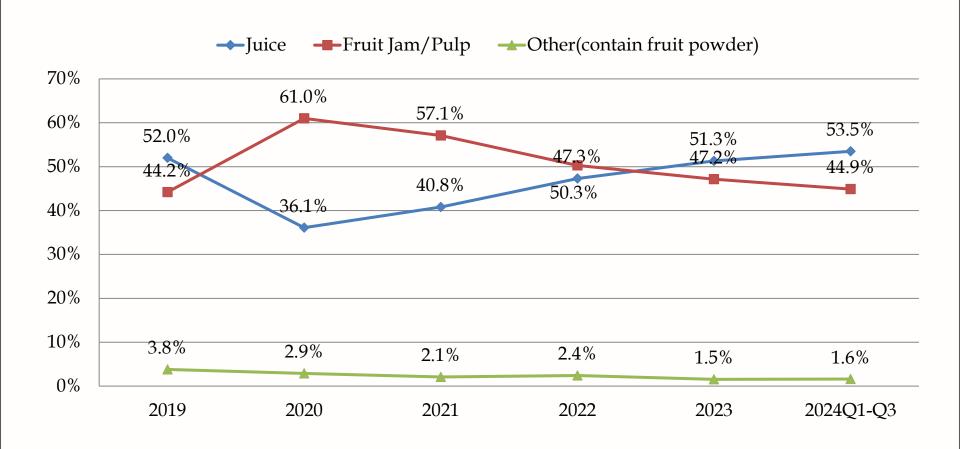

Recent Years' Revenue (Product Category Ratio)

Recent Years' Gross Profit Margin & Operating Profit Margin