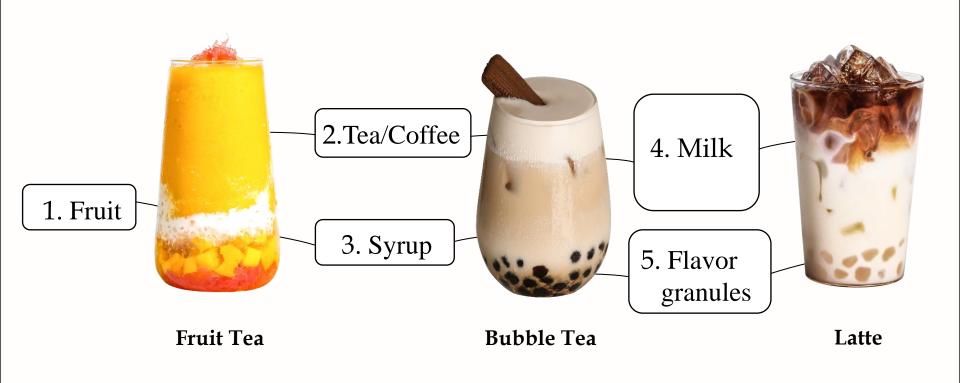

# —Technology Innovation

Five Connotations of New tea beverages

Beautiful appearance

A lot of fresh and healthy elements

A high sense of value

Excellent taste

# —Technology Innovation

Redefine juice and create a new category—Pioneer new style tea drink prepackaged beverage

Cold storage (14-21 days)

Pulp included (Cold storage)

low-temperature sterilization

Adjustable bottle type

Cold storage(0°C-4°C)

Cold storage (21-60 days)

High clean beverage

High-temperature sterilization, Low-temperature filling

Fixed bottle type

Cold storage(0°C-4°C)

Shelf life:

category: